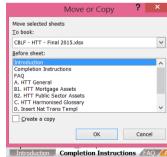

#### How to import an excel worksheet

- 1. Click on the tab of the worksheet you want to import
- 2. Select "Move or Copy"

- 3. Select the excel file where you want to transfer your worksheet from the dropdown menu
- 4. In the box Before Sheet, please select "(move to end)"
- 5. Do not forget to tick the "Create a copy" box and press ok